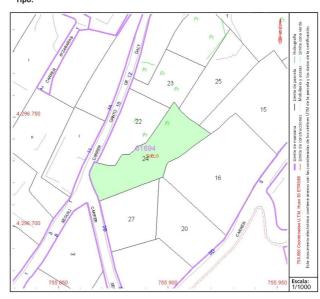

### CONSULTA DESCRIPTIVA Y GRÁFICA DE DATOS CATASTRALES DE BIEN INMUEBLE

Referencia catastral: 6169424YH5956N0001ZU

Superficie gráfica: 905 m2 Participación del inmueble: 99,999900 %

Este documento no es una certificación catastral, pero sus datos pueden ser verificados a través del "Acceso a datos catastrales no protegidos de la SEC"

## Kenmerken

- 905 m<sup>2</sup> grondstuk
- Zwembad: