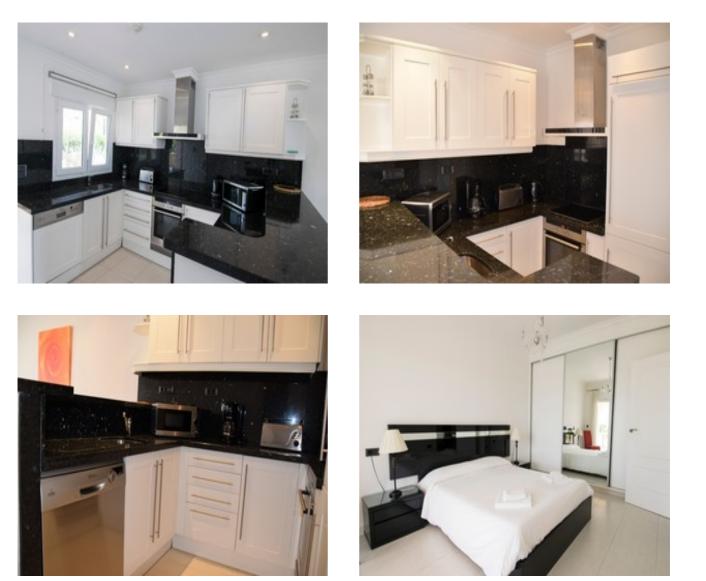

## Description

Luxury apartment for sale in the La Fustera zone of the Benissa coast. This gated and secure complex is situated just 850m from a supermarket, 1.2km from La Fustera beach and restaurants, and a short drive to the towns and beaches of Moraira and Calpe. This award winning development offers all the services that you will need and most of them included in the monthly community charge. This apartment consists of a spacious open plan living/dining/kitchen with glazed doors leading out to the terrace, one spacious bedrooms including wardrobes and glazed doors leading out to the terrace, one spacious bedrooms including wardrobes and glazed doors leading out to the terrace and a spacious bathroom including washing machine. The kitchen is fully fitted with white units, granite worktops, appliances and utensils. The development has two community pools, well maintained gardens, a restaurant

and a spa wellness centre. The community charges for this luxury apartment for sale in the La Fustera zone of the Benissa coast. This gated and secure complex is situated just 850m from a supermarket, 1.2km from La Fustera beach and restaurants, and a short drive to the towns and beaches of Moraira and Calpe. This award winning development offers all the services that you will need and most of them included in the monthly community charge. This ground floor apartment consists of a spacious open plan living/dining/kitchen with glazed doors leading out to the terrace, spacious bedroom including wardrobes and glazed doors leading out to the terrace and a spacious bathroom including washing machine. The kitchen is fully fitted with white units, granite worktop...