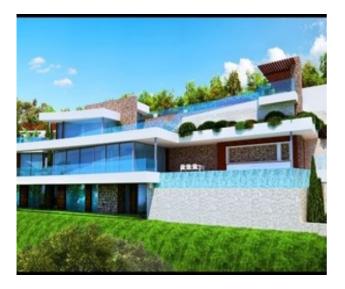

## Omschrijving

Dit perceel van 1068 m2 in La Galera de las Palmeras van Altea is een geweldige investeringsmogelijkheid. Het terrein wordt verkocht samen met een bouwvergunning en architectuurproject voor een moderne villa. Hierdoor is het meteen klaar om met de bouw te starten, dit bespaart u 5 tot 8 maanden in het ontwerpen en verkrijgen van vergunningen.