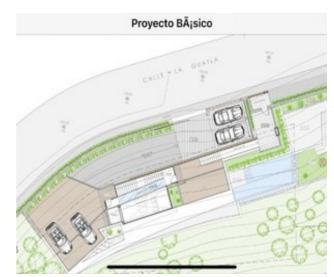

## Kenmerken

- 1068 m<sup>2</sup> grondstuk
- Zwembad:

## Omschrijving

Dit perceel van 1068 m2 in La Galera de las Palmeras van Altea is een geweldige investeringsmogelijkheid. Het terrein wordt verkocht samen met een bouwvergunning en architectuurproject voor een moderne villa. Hierdoor is het meteen klaar om met de bouw te starten, dit bespaart u 5 tot 8 maanden in het ontwerpen en verkrijgen van vergunningen.