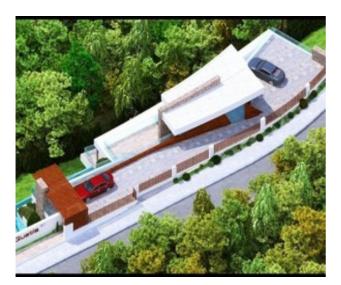

## Omschrijving

Dit perceel van 1068 m2 in La Galera de las Palmeras van Altea is een geweldige investeringsmogelijkheid. Het terrein wordt verkocht samen met een bouwvergunning en architectuurproject voor een moderne villa. Hierdoor is het meteen klaar om met de bouw te starten, dit bespaart u 5 tot 8 maanden in het ontwerpen en verkrijgen van vergunningen.

Het terrein heeft een ongelooflijk uitzicht op de zee, de Sierra Helada en Benidorm, met zuidwestelijke ligging en 2 km naar een prachtig pittoresk strand.

Het perceel heeft aansluiting voor elektriciteit en water.Het ligt op 1,5 km van de stad, 2 km van het strand, 2,5 km van de snelweg en 68 km van de luchthaven van Alicante.