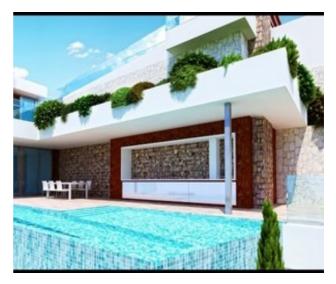

## Omschrijving

Dit perceel van 1068 m2 in La Galera de las Palmeras van Altea is een geweldige investeringsmogelijkheid. Het terrein wordt verkocht samen met een bouwvergunning en architectuurproject voor een moderne villa. Hierdoor is het meteen klaar om met de bouw te starten, dit bespaart u 5 tot 8 maanden in het ontwerpen en verkrijgen van vergunningen.