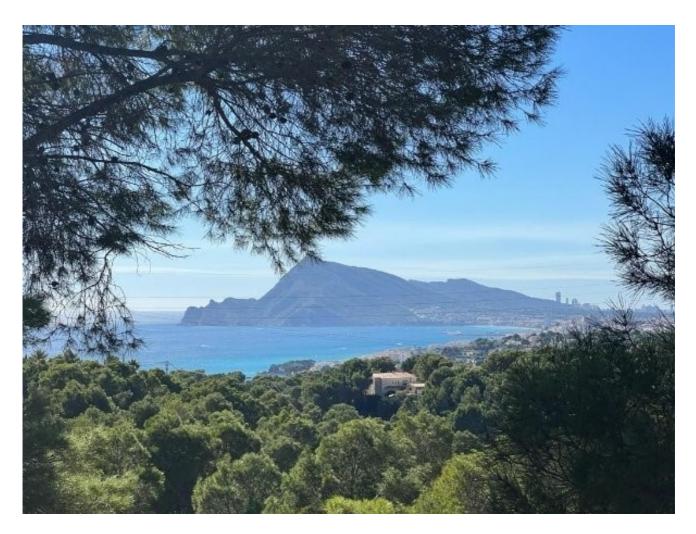

## Omschrijving

Dit perceel van 1068 m2 in La Galera de las Palmeras van Altea is een geweldige investeringsmogelijkheid. Het terrein wordt verkocht samen met een bouwvergunning en architectuurproject voor een moderne villa. Hierdoor is het meteen klaar om met de bouw te starten, dit bespaart u 5 tot 8 maanden in het ontwerpen en verkrijgen van vergunningen.

Het terrein heeft een ongelooflijk uitzicht op de zee, de Sierra Helada en Benidorm, met zuidwestelijke ligging en 2 km naar een prachtig pittoresk strand.

Het perceel heeft aansluiting voor elektriciteit en water.Het ligt op 1,5 km van de stad, 2 km van het strand, 2,5 km van de snelweg en 68 km van de luchthaven van Alicante.