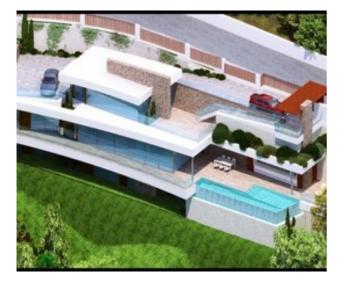

## Omschrijving

Dit perceel van 1068 m2 in La Galera de las Palmeras van Altea is een geweldige investeringsmogelijkheid. Het terrein wordt verkocht samen met een bouwvergunning en architectuurproject voor een moderne villa. Hierdoor is het meteen klaar om met de bouw te starten, dit bespaart u 5 tot 8 maanden in het ontwerpen en verkrijgen van vergunningen.