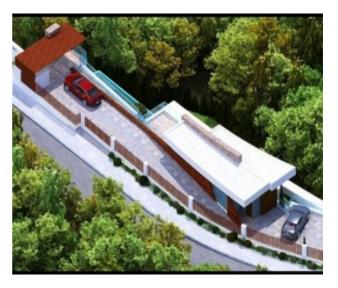

## Omschrijving

Dit perceel van 1068 m2 in La Galera de las Palmeras van Altea is een geweldige investeringsmogelijkheid. Het terrein wordt verkocht samen met een bouwvergunning en architectuurproject voor een moderne villa. Hierdoor is het meteen klaar om met de bouw te starten, dit bespaart u 5 tot 8 maanden in het ontwerpen en verkrijgen van vergunningen.

Het terrein heeft een ongelooflijk uitzicht op de zee, de Sierra Helada en Benidorm, met zuidwestelijke ligging en 2 km naar een prachtig pittoresk strand.

Het perceel heeft aansluiting voor elektriciteit en water.Het ligt op 1,5 km van de stad, 2 km van het strand, 2,5 km van de snelweg en 68 km van de luchthaven van Alicante.