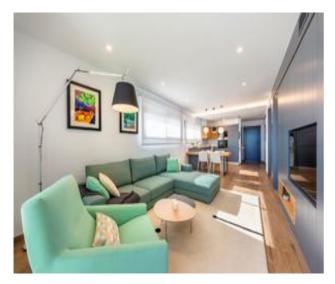

## **Omschrijving**

De appartementen hebben een bebouwde oppervlakte tussen 198 m² en 352 m² afhankelijk van welk model u kiest met oriëntatie op het oosten.

Nieuwbouw appartementen, met een moderne architectuur, met 2 of 3 slaapkamers en 2 of 3 badkamers, keuken open naar de woonkamer, met verschillende modellen om uit te kiezen, terras en tuin op de begane grond appartementen, en solarium op de bovenste verdieping, allemaal verdeeld om het meeste uit de ruimte te halen, te profiteren van het mediterrane licht en het aanbieden van een comfort van dag tot dag. De appartementen hebben een berging die bij de prijs is inbegrepen en elk blok heeft een eigen lift en een overdekte parkeerplaats.

De apparatuur in de appartementen zijn ook gericht op comfort met vloerverwarming, warme en koude airconditioning door leidingen met thermostaat in de woonkamer, warm water door Altherma systeem, elektrische apparaten zijn inbegrepen en een project van decoratie om ze stijl en warmte te geven.