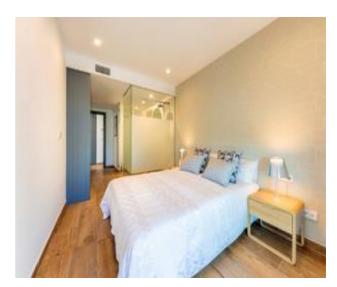

## **Omschrijving**

De appartementen hebben een bebouwde oppervlakte tussen 198 m² en 352 m² afhankelijk van welk model u kiest met oriëntatie op het oosten.

Nieuwbouw appartementen, met een moderne architectuur, met 2 of 3 slaapkamers en 2 of 3 badkamers, keuken open naar de woonkamer, met verschillende modellen om uit te kiezen, terras en tuin op de begane grond appartementen, en solarium op de bovenste verdieping, allemaal verdeeld om het meeste uit de ruimte te halen, te profiteren van het mediterrane licht en het aanbieden van een comfort van dag tot dag. De appartementen hebben een berging die bij de prijs is inbegrepen en elk blok heeft een eigen lift en een overdekte parkeerplaats.

De apparatuur in de appartementen zijn ook gericht op comfort met vloerverwarming, warme en koude airconditioning door leidingen met thermostaat in de woonkamer, warm water door Altherma systeem, elektrische apparaten zijn inbegrepen en een project van decoratie om ze stijl en warmte te geven.