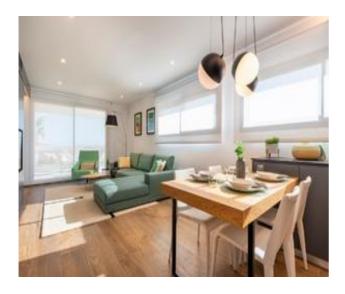

## **Omschrijving**

De appartementen hebben een bebouwde oppervlakte tussen 198 m² en 352 m² afhankelijk van welk model u kiest met oriëntatie op het oosten.

Nieuwbouw appartementen, met een moderne architectuur, met 2 of 3 slaapkamers en 2 of 3 badkamers, keuken open naar de woonkamer, met verschillende modellen om uit te kiezen, terras en tuin op de begane grond appartementen, en solarium op de bovenste verdieping, allemaal verdeeld om het meeste uit de ruimte te halen, te profiteren van het mediterrane licht en het aanbieden van een comfort van dag tot dag. De appartementen hebben een berging die bij de prijs is inbegrepen en elk blok heeft een eigen lift en een overdekte parkeerplaats.

De apparatuur in de appartementen zijn ook gericht op comfort met vloerverwarming, warme en koude airconditioning door leidingen met thermostaat in de woonkamer, warm water door Altherma systeem, elektrische apparaten zijn inbegrepen en een project van decoratie om ze stijl en warmte te geven.