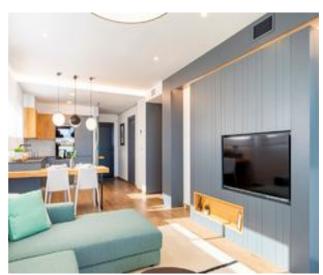

## **Omschrijving**

De appartementen hebben een bebouwde oppervlakte tussen 198 m² en 352 m² afhankelijk van welk model u kiest met oriëntatie op het oosten.

Nieuwbouw appartementen, met een moderne architectuur, met 2 of 3 slaapkamers en 2 of 3 badkamers, keuken open naar de woonkamer, met verschillende modellen om uit te kiezen, terras en tuin op de begane grond appartementen, en solarium op de bovenste verdieping, allemaal verdeeld om het meeste uit de ruimte te halen, te profiteren van het mediterrane licht en het aanbieden van een comfort van dag tot dag. De appartementen hebben een berging die bij de prijs is inbegrepen en elk blok heeft een eigen lift en een overdekte parkeerplaats.

De apparatuur in de appartementen zijn ook gericht op comfort met vloerverwarming, warme en koude airconditioning door leidingen met thermostaat in de woonkamer, warm water door Altherma systeem, elektrische apparaten zijn inbegrepen en een project van decoratie om ze stijl en warmte te geven.