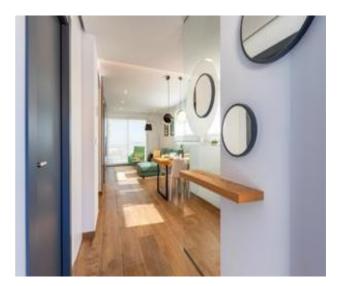

## **Omschrijving**

De appartementen hebben een bebouwde oppervlakte tussen 198 m² en 352 m² afhankelijk van welk model u kiest met oriëntatie op het oosten.

Nieuwbouw appartementen, met een moderne architectuur, met 2 of 3 slaapkamers en 2 of 3 badkamers, keuken open naar de woonkamer, met verschillende modellen om uit te kiezen, terras en tuin op de begane grond appartementen, en solarium op de bovenste verdieping, allemaal verdeeld om het meeste uit de ruimte te halen, te profiteren van het mediterrane licht en het aanbieden van een comfort van dag tot dag. De appartementen hebben een berging die bij de prijs is inbegrepen en elk blok heeft een eigen lift en een overdekte parkeerplaats.

De apparatuur in de appartementen zijn ook gericht op comfort met vloerverwarming, warme en koude airconditioning door leidingen met thermostaat in de woonkamer, warm water door Altherma systeem, elektrische apparaten zijn inbegrepen en een project van decoratie om ze stijl en warmte te geven.