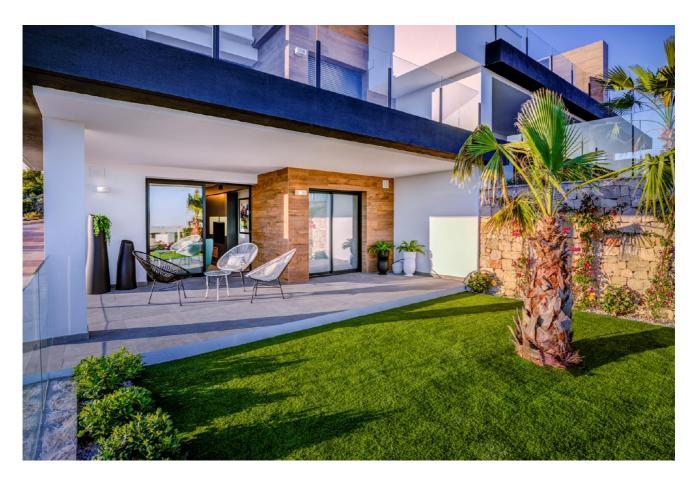

## **Omschrijving**

De appartementen hebben een bebouwde oppervlakte tussen 198 m² en 352 m² afhankelijk van welk model u kiest met oriëntatie op het oosten.

Nieuwbouw appartementen, met een moderne architectuur, met 2 of 3 slaapkamers en 2 of 3 badkamers, keuken open naar de woonkamer, met verschillende modellen om uit te kiezen, terras en tuin op de begane grond appartementen, en solarium op de bovenste verdieping, allemaal verdeeld om het meeste uit de ruimte te halen, te profiteren van het mediterrane licht en het aanbieden van een comfort van dag tot dag. De appartementen hebben een berging die bij de prijs is inbegrepen en elk blok heeft een eigen lift en een overdekte parkeerplaats.

De gemeenschappelijke ruimtes zijn ontworpen om te ontspannen en te genieten als een familie, met zwembad omgeven door grote terrassen om te genieten van de zon, speeltuin voor kinderen, sociale club, tuinen en parkeerplaatsen. Op korte afstand van Cala del Llebeig, de stedelijke kern van Moraira en alle diensten die Residential Resort Cumbre del Sol te bieden heeft.