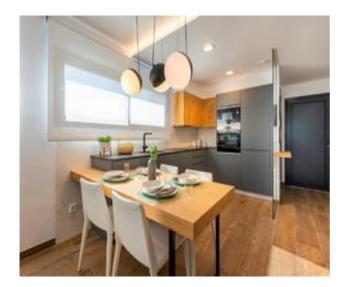

## **Omschrijving**

De appartementen hebben een bebouwde oppervlakte tussen 198 m² en 352 m² afhankelijk van welk model u kiest met oriëntatie op het oosten.

Nieuwbouw appartementen, met een moderne architectuur, met 2 of 3 slaapkamers en 2 of 3 badkamers, keuken open naar de woonkamer, met verschillende modellen om uit te kiezen, terras en tuin op de begane grond appartementen, en solarium op de bovenste verdieping, allemaal verdeeld om het meeste uit de ruimte te halen, te profiteren van het mediterrane licht en het aanbieden van een comfort van dag tot dag. De appartementen hebben een berging die bij de prijs is inbegrepen en elk blok heeft een eigen lift en een overdekte parkeerplaats.

De apparatuur in de appartementen zijn ook gericht op comfort met vloerverwarming, warme en koude airconditioning door leidingen met thermostaat in de woonkamer, warm water door Altherma systeem, elektrische apparaten zijn inbegrepen en een project van decoratie om ze stijl en warmte te geven.