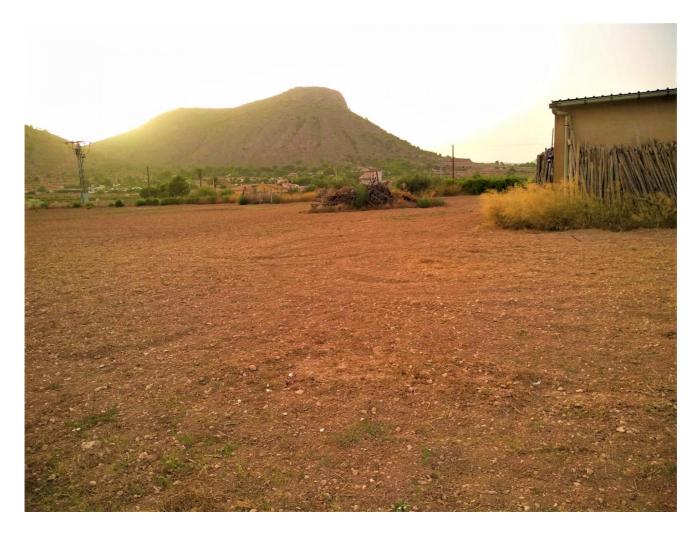

## **Omschrijving**

12000m2 grond op een geweldige locatie met prachtig uitzicht op de bergen en het platteland Dit perceel ligt op slechts 5 minuten rijden van de stad Aspe en minder dan 5 minuten rijden van Hondon de los Nieves, het is vlak, goed gelegen en met gemakkelijke toegang vanaf de weg. Het perceel is ideaal voor de bouw van een huis, er is leidingwater en elektriciteit, plus er zijn momenteel twee kleine huizen van ongeveer 120 m2 die kunnen worden omgebouwd en verbouwd tot woonruimtes naar uw smaak.