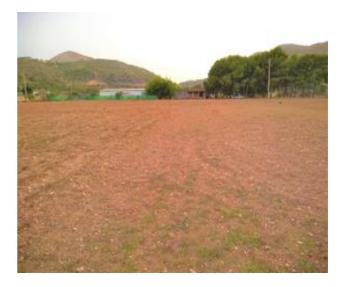

## **Omschrijving**

12000m2 grond op een geweldige locatie met prachtig uitzicht op de bergen en het platteland Dit perceel ligt op slechts 5 minuten rijden van de stad Aspe en minder dan 5 minuten rijden van Hondon de los Nieves, het is vlak, goed gelegen en met gemakkelijke toegang vanaf de weg. Het perceel is ideaal voor de bouw van een huis, er is leidingwater en elektriciteit, plus er zijn momenteel twee kleine huizen van ongeveer 120 m2 die kunnen worden omgebouwd en verbouwd tot woonruimtes naar uw smaak.