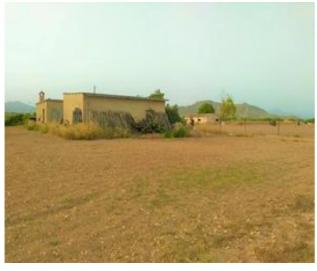

## **Omschrijving**

12000m2 grond op een geweldige locatie met prachtig uitzicht op de bergen en het platteland Dit perceel ligt op slechts 5 minuten rijden van de stad Aspe en minder dan 5 minuten rijden van Hondon de los Nieves, het is vlak, goed gelegen en met gemakkelijke toegang vanaf de weg. Het perceel is ideaal voor de bouw van een huis, er is leidingwater en elektriciteit, plus er zijn momenteel twee kleine huizen van ongeveer 120 m2 die kunnen worden omgebouwd en verbouwd tot woonruimtes naar uw smaak.