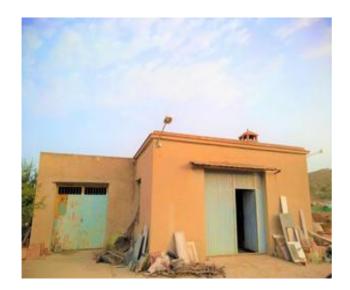

## **Omschrijving**

12000m2 grond op een geweldige locatie met prachtig uitzicht op de bergen en het platteland Dit perceel ligt op slechts 5 minuten rijden van de stad Aspe en minder dan 5 minuten rijden van Hondon de los Nieves, het is vlak, goed gelegen en met gemakkelijke toegang vanaf de weg. Het perceel is ideaal voor de bouw van een huis, er is leidingwater en elektriciteit, plus er zijn momenteel twee kleine huizen van ongeveer 120 m2 die kunnen worden omgebouwd en verbouwd tot woonruimtes naar uw smaak.