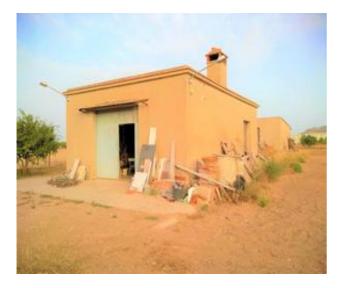

## **Omschrijving**

12000m2 grond op een geweldige locatie met prachtig uitzicht op de bergen en het platteland Dit perceel ligt op slechts 5 minuten rijden van de stad Aspe en minder dan 5 minuten rijden van Hondon de los Nieves, het is vlak, goed gelegen en met gemakkelijke toegang vanaf de weg. Het perceel is ideaal voor de bouw van een huis, er is leidingwater en elektriciteit, plus er zijn momenteel twee kleine huizen van ongeveer 120 m2 die kunnen worden omgebouwd en verbouwd tot woonruimtes naar uw smaak.