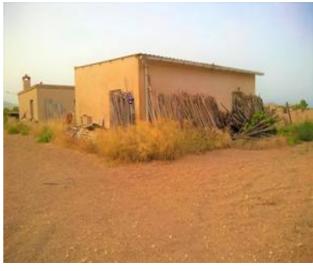

## **Omschrijving**

12000m2 grond op een geweldige locatie met prachtig uitzicht op de bergen en het platteland Dit perceel ligt op slechts 5 minuten rijden van de stad Aspe en minder dan 5 minuten rijden van Hondon de los Nieves, het is vlak, goed gelegen en met gemakkelijke toegang vanaf de weg. Het perceel is ideaal voor de bouw van een huis, er is leidingwater en elektriciteit, plus er zijn momenteel twee kleine huizen van ongeveer 120 m2 die kunnen worden omgebouwd en verbouwd tot woonruimtes naar uw smaak.