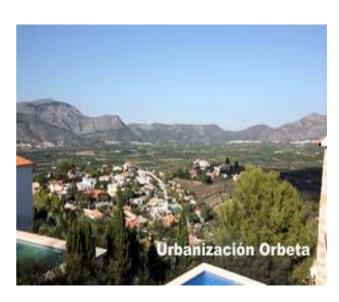

### Grondstuk te koop in Orba

Referentie: 644311

€95.000



#### DATOS DESCRIPTIVOS DEL INMUEBLI

Localización: CL SEGUILI 11 Suelo 03792 ORBA [ALICANTE]

Clase: URBANO
Uso principal: Suelo sin edif.
Superficie construida:
Año construcción:

### CONSULTA DESCRIPTIVA Y GRÁFICA DE DATOS CATASTRALES DE BIEN INMUEBLE

Referencia catastral: 6169413YH5966N0001KA

# PARCELA Superficie gráfica: 646 m2 Participación del inmueble: 99,999900 % Tipo: 3 pt 2 446MeL 8 5 5 5



Este documento no es una certificación catastral, pero sus datos pueden ser verificados a través del "Acceso a datos catastrales no protegidos de la SEC"

Martes , 12 de Marzo de 2024















### Kenmerken

- 646 m<sup>2</sup> grondstuk
  Zwembad:

## **Omschrijving**