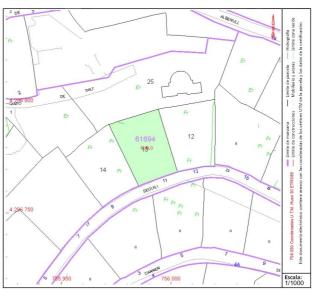

### CONSULTA DESCRIPTIVA Y GRÁFICA DE DATOS CATASTRALES DE BIEN INMUEBLE

Referencia catastral: 6169413YH5966N0001KA

# PARCELA Superficie gráfica: 646 m2 Participación del inmueble: 99,999900 % Tipo: 3 pt 2 446MeL 8 5 5 5

Este documento no es una certificación catastral, pero sus datos pueden ser verificados a través del "Acceso a datos catastrales no protegidos de la SEC"