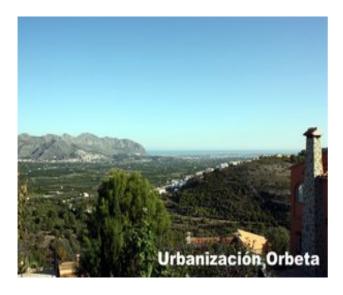

### Grondstuk te koop in Orba

Referentie: 644311

€95.000



#### DATOS DESCRIPTIVOS DEL INMUEBLI

Localización: CL SEGUILI 11 Suelo 03792 ORBA [ALICANTE]

Clase: URBANO
Uso principal: Suelo sin edif.
Superficie construida:
Año construcción:

### CONSULTA DESCRIPTIVA Y GRÁFICA DE DATOS CATASTRALES DE BIEN INMUEBLE

Referencia catastral: 6169413YH5966N0001KA

# PARCELA Superficie gráfica: 646 m2 Participación del inmueble: 99,999900 % Tipo: 3 pt 2 446MeL 8 5 5 5



Este documento no es una certificación catastral, pero sus datos pueden ser verificados a través del "Acceso a datos catastrales no protegidos de la SEC"

Martes , 12 de Marzo de 2024















### Kenmerken

- 646 m<sup>2</sup> grondstuk
  Zwembad:

## **Omschrijving**