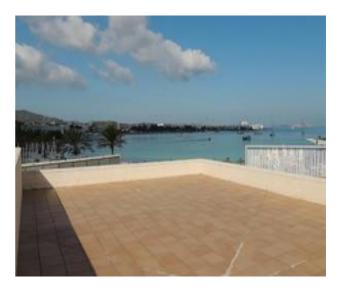

## **Omschrijving**

Dichtbij het strand van de baai van Es Pouet in San Antonio, op een hoekperceel, bevindt zich de schelp van een residentieel en commercieel gebouw van 2 verdiepingen, dat is goedgekeurd voor residentieel en commercieel gebruik. De bestaande structuur kan worden gebruikt, maar het is ook een sloop en een nieuw ontwerp mogelijk. De locatie is ideaal, bijvoorbeeld voor het gebruik van begane grond voor horeca of winkels en de bovenste verdiepingen voor wonen. Evenzo is een parkeergarage denkbaar, omdat er vrijwel geen parkeerplaatsen in het hele gebied zijn. De bestaande schaal heeft 2 Zuhfarten. In totaal is de bouw van 1.050 m2 op 4 verdiepingen goedgekeurd.