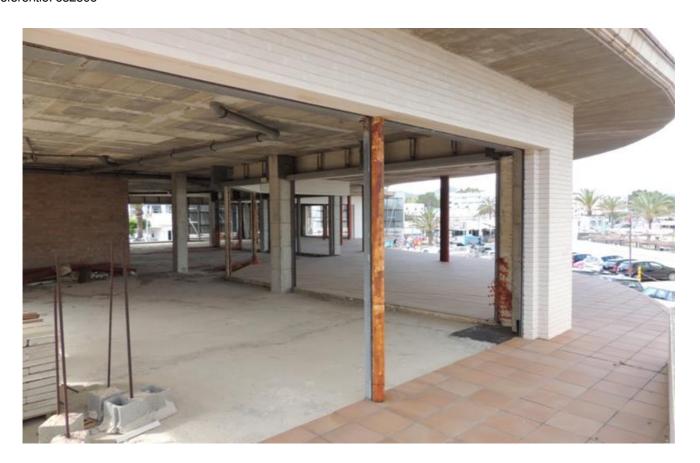

## **Omschrijving**

Dichtbij het strand van de baai van Es Pouet in San Antonio, op een hoekperceel, bevindt zich de schelp van een residentieel en commercieel gebouw van 2 verdiepingen, dat is goedgekeurd voor residentieel en commercieel gebruik. De bestaande structuur kan worden gebruikt, maar het is ook een sloop en een nieuw ontwerp mogelijk. De locatie is ideaal, bijvoorbeeld voor het gebruik van begane grond voor horeca of winkels en de bovenste verdiepingen voor wonen. Evenzo is een parkeergarage denkbaar, omdat er vrijwel geen parkeerplaatsen in het hele gebied zijn. De bestaande schaal heeft 2 Zuhfarten. In totaal is de bouw van 1.050 m2 op 4 verdiepingen goedgekeurd.