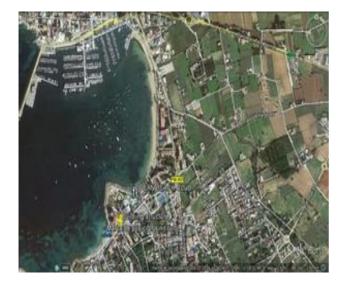

## **Omschrijving**

Dichtbij het strand van de baai van Es Pouet in San Antonio, op een hoekperceel, bevindt zich de schelp van een residentieel en commercieel gebouw van 2 verdiepingen, dat is goedgekeurd voor residentieel en commercieel gebruik. De bestaande structuur kan worden gebruikt, maar het is ook een sloop en een nieuw ontwerp mogelijk. De locatie is ideaal, bijvoorbeeld voor het gebruik van begane grond voor horeca of winkels en de bovenste verdiepingen voor wonen. Evenzo is een parkeergarage denkbaar, omdat er vrijwel geen parkeerplaatsen in het hele gebied zijn. De bestaande schaal heeft 2 Zuhfarten. In totaal is de bouw van 1.050 m2 op 4 verdiepingen goedgekeurd.