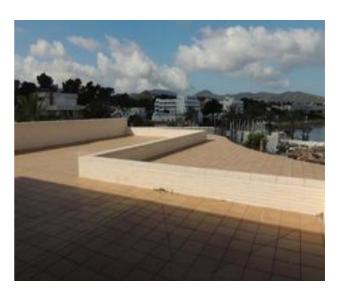

## **Omschrijving**

Dichtbij het strand van de baai van Es Pouet in San Antonio, op een hoekperceel, bevindt zich de schelp van een residentieel en commercieel gebouw van 2 verdiepingen, dat is goedgekeurd voor residentieel en commercieel gebruik. De bestaande structuur kan worden gebruikt, maar het is ook een sloop en een nieuw ontwerp mogelijk. De locatie is ideaal, bijvoorbeeld voor het gebruik van begane grond voor horeca of winkels en de bovenste verdiepingen voor wonen. Evenzo is een parkeergarage denkbaar, omdat er vrijwel geen parkeerplaatsen in het hele gebied zijn. De bestaande schaal heeft 2 Zuhfarten. In totaal is de bouw van 1.050 m2 op 4 verdiepingen goedgekeurd.