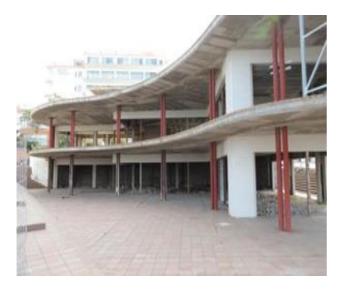

## **Omschrijving**

Dichtbij het strand van de baai van Es Pouet in San Antonio, op een hoekperceel, bevindt zich de schelp van een residentieel en commercieel gebouw van 2 verdiepingen, dat is goedgekeurd voor residentieel en commercieel gebruik. De bestaande structuur kan worden gebruikt, maar het is ook een sloop en een nieuw ontwerp mogelijk. De locatie is ideaal, bijvoorbeeld voor het gebruik van begane grond voor horeca of winkels en de bovenste verdiepingen voor wonen. Evenzo is een parkeergarage denkbaar, omdat er vrijwel geen parkeerplaatsen in het hele gebied zijn. De bestaande schaal heeft 2 Zuhfarten. In totaal is de bouw van 1.050 m2 op 4 verdiepingen goedgekeurd.