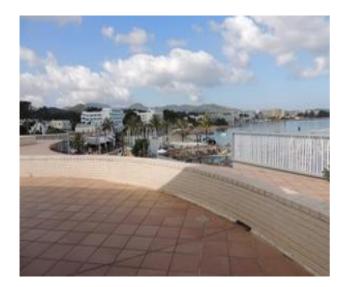

## **Omschrijving**

Dichtbij het strand van de baai van Es Pouet in San Antonio, op een hoekperceel, bevindt zich de schelp van een residentieel en commercieel gebouw van 2 verdiepingen, dat is goedgekeurd voor residentieel en commercieel gebruik. De bestaande structuur kan worden gebruikt, maar het is ook een sloop en een nieuw ontwerp mogelijk. De locatie is ideaal, bijvoorbeeld voor het gebruik van begane grond voor horeca of winkels en de bovenste verdiepingen voor wonen. Evenzo is een parkeergarage denkbaar, omdat er vrijwel geen parkeerplaatsen in het hele gebied zijn. De bestaande schaal heeft 2 Zuhfarten. In totaal is de bouw van 1.050 m2 op 4 verdiepingen goedgekeurd.