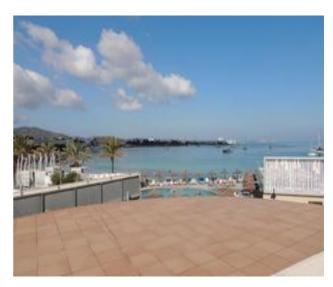

## **Omschrijving**

Dichtbij het strand van de baai van Es Pouet in San Antonio, op een hoekperceel, bevindt zich de schelp van een residentieel en commercieel gebouw van 2 verdiepingen, dat is goedgekeurd voor residentieel en commercieel gebruik. De bestaande structuur kan worden gebruikt, maar het is ook een sloop en een nieuw ontwerp mogelijk. De locatie is ideaal, bijvoorbeeld voor het gebruik van begane grond voor horeca of winkels en de bovenste verdiepingen voor wonen. Evenzo is een parkeergarage denkbaar, omdat er vrijwel geen parkeerplaatsen in het hele gebied zijn. De bestaande schaal heeft 2 Zuhfarten. In totaal is de bouw van 1.050 m2 op 4 verdiepingen goedgekeurd.