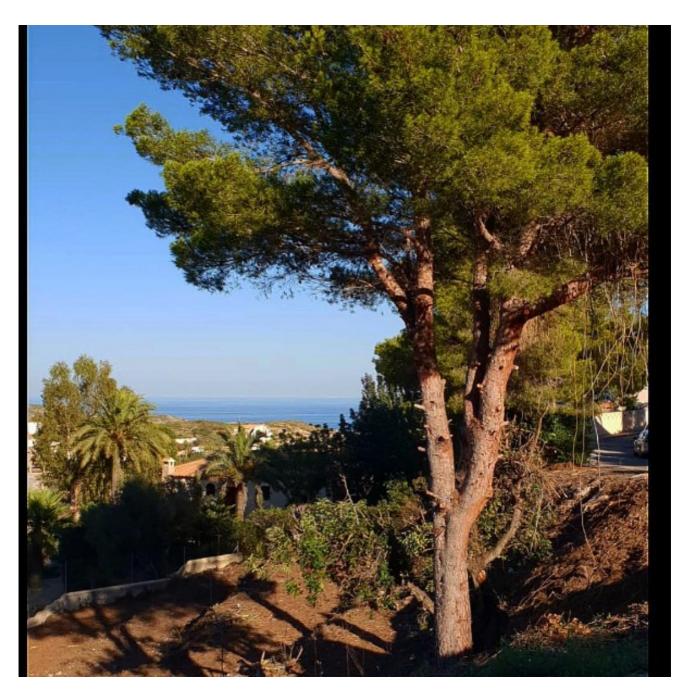

## **Omschrijving**

Groot perceel met uitzicht op zee gelegen in de Adelfas-zone van Cumbre del Sol in Benitachell, op loopafstand van het plaatselijke winkelcentrum en slechts een korte rit naar het plaatselijke strand Cala Moraig. Het perceel kan

worden opgesplitst om twee afzonderlijke bouwpercelen te bieden of kan worden behouden als een groot perceel voor één grote luxe woning. Er is geen bouwverplichting en zowel water als elektriciteit zijn ter plaatse.