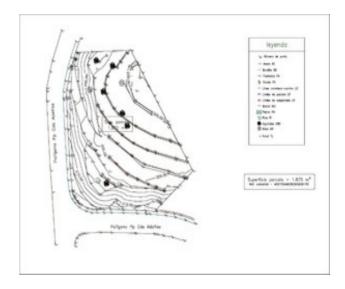

## Kenmerken

- 1875 m<sup>2</sup> grondstuk
- Zwembad:

- Plannen en mogelijkheid tot villaontwerp opgenomen in de afbeeldingen
- Voor meer informatie kunt u contact met ons opnemen.
- De urbanisatie Cumbre del Sol is gelegen aan zee in de gemeente Benitachell, tussen de steden Javea en Moraira, in het noorden van de Costa Blanca. In de urbanisatie bevindt zich een winkelcentrum met daarin een internationale supermarkt, een apotheek, kappers, een café en een restaurant met zwembad. Er is een strand, Cala Moraig, dat tijdens de zomermaanden een café heeft, paddle-tennisbanen, een manege, een internationale school en een groot groen gebied waar u kunt wandelen of fietsen. Alle faciliteiten die u nodig heeft, zijn beschikbaar in de dichtstbijzijnde stad, Benitachell, of het is een korte rit naar de steden en stranden van Moraira en Javea. Vluchten zijn beschikbaar vanaf de luchthavens van Alicante en Valencia met een rijtijd van 60 of 75 minuten.
- Dit is slechts een van de vele Spaanse eigendommen die we te bieden hebben aan de Costa Blanca in de provincie Alicante...