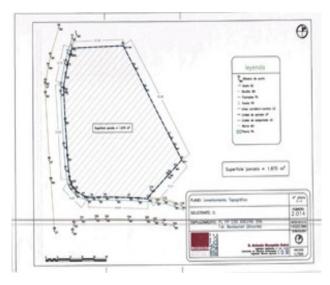

## Kenmerken

- 1875 m<sup>2</sup> grondstuk
- Zwembad:

- Plannen en mogelijkheid tot villaontwerp opgenomen in de afbeeldingen
- Voor meer informatie kunt u contact met ons opnemen.
- De urbanisatie Cumbre del Sol is gelegen aan zee in de gemeente Benitachell, tussen de steden Javea en Moraira, in het noorden van de Costa Blanca. In de urbanisatie bevindt zich een winkelcentrum met daarin een internationale supermarkt, een apotheek, kappers, een café en een restaurant met zwembad. Er is een strand, Cala Moraig, dat tijdens de zomermaanden een café heeft, paddle-tennisbanen, een manege, een internationale school en een groot groen gebied waar u kunt wandelen of fietsen. Alle faciliteiten die u nodig heeft, zijn beschikbaar in de dichtstbijzijnde stad, Benitachell, of het is een korte rit naar de steden en stranden van Moraira en Javea. Vluchten zijn beschikbaar vanaf de luchthavens van Alicante en Valencia met een rijtijd van 60 of 75 minuten.
- Dit is slechts een van de vele Spaanse eigendommen die we te bieden hebben aan de Costa Blanca in de provincie Alicante...