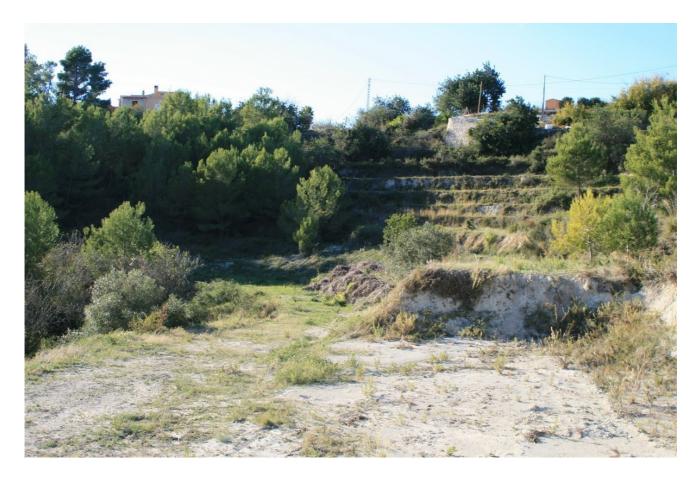

## **Omschrijving**

Rustiek terrein met zeezicht te koop in Benitachell.

De grond is gelegen tussen Moraira en Javea en zeer geschikt voor de bouw van een luxe villa. Voor paardenliefhebbers is er voldoende ruimte voor een paarden trainingsruimte. Onbeschrijfelijk – het uitzicht vanaf dit perceel is echt uniek!

Als u bereid bent om 1 miljoen euro of meer uit te geven om uw droomvilla te realiseren, dan is dit het perfecte perceel voor u. Het bouwen van een villa op dit perceel zou – afhankelijk van de grootte en extra's – ten minste 1 miljoen euro kosten.