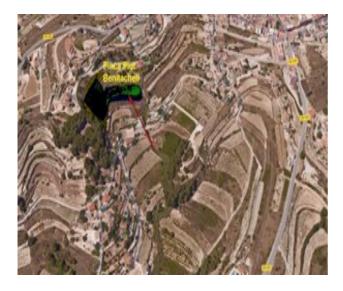

## **Omschrijving**

Rustiek terrein met zeezicht te koop in Benitachell.

De grond is gelegen tussen Moraira en Javea en zeer geschikt voor de bouw van een luxe villa. Voor paardenliefhebbers is er voldoende ruimte voor een paarden trainingsruimte. Onbeschrijfelijk – het uitzicht vanaf dit perceel is echt uniek!